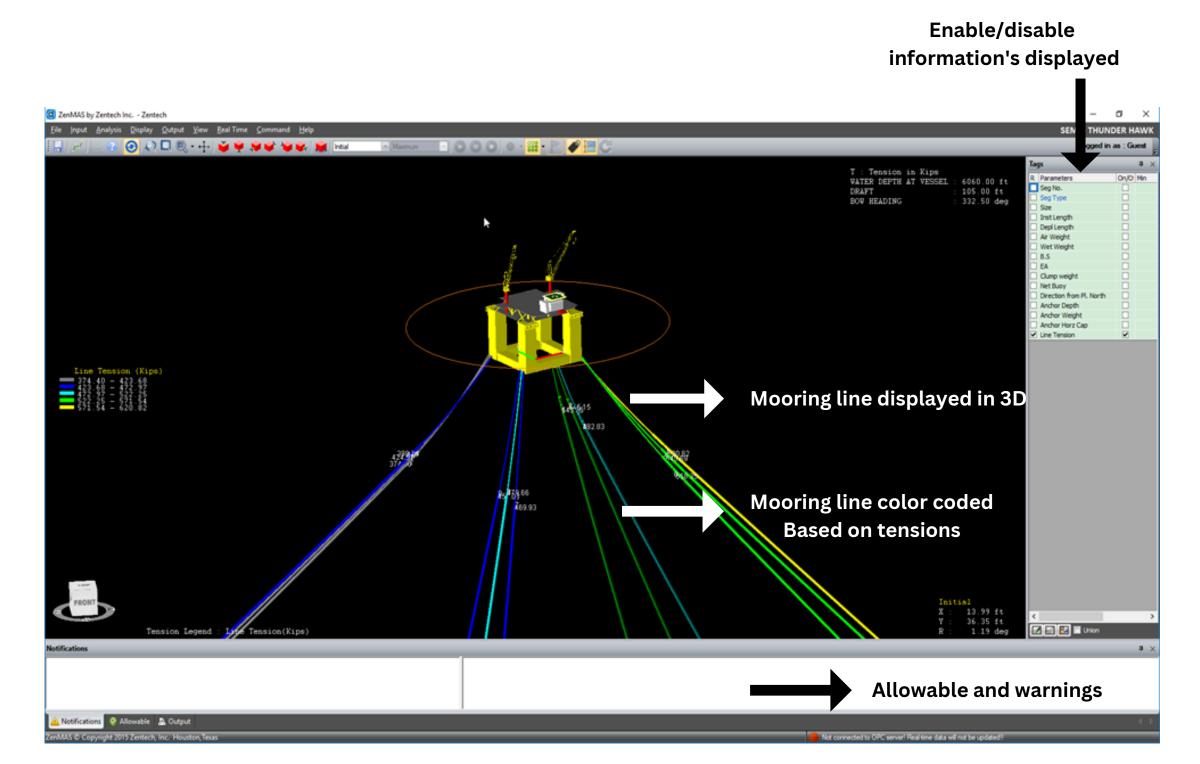

## ZenMAS<sup>TM</sup> Versatility and Validation

- Custom developed for each vessel using drawings and mooring Design and Analysis Report
- Verification and validation of ZenMAS model is done by bench marking ZenMAS calculated values with design analysis report
- Considers Multi-segment mooring lines
- Considers the influence of riser stiffness on the system
- Real-time and Simulation Modes of Operation
- Displays
  - Mooring system showing vessel position and line tensions.
  - Catenary profile in 3D and 2D
  - Vessel motion history
  - Vessel relocation track
- Interfaces with control system for getting real-time data